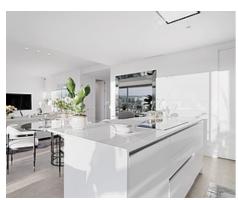

Passing through the private entrance where you will find 24 hour security brings you to the villa with a carport for two cars. The villa comprises on the main entrance level a hallway with an elevator and staircase which brings you down to the ground living area, an area that perfectly combines the living room, the dining room and the kitchen with a central island and separate laundry room. The large patio doors open out onto the spacious terraces, stunning garden and private pool giving you the most sensational views surrounding the villa. On the ground floor there is also a large bright bedroom with an ensuite bathroom.