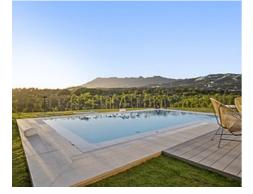

Passing through the private entrance where you will find 24 hour security brings you to the villa with a carport for two cars. The villa comprises on the main entrance level a hallway with an elevator and staircase which brings you down to the ground living area, an area that perfectly combines the living room, the dining room and the kitchen with a central island and separate laundry room. The large patio doors open out onto the spacious terraces, stunning garden and private pool giving you the most sensational views surrounding the villa. On the ground floor there is also a large bright bedroom with an ensuite bathroom.