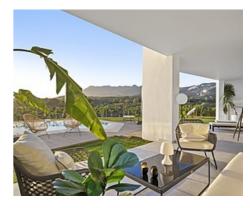

Passing through the private entrance where you will find 24 hour security brings you to the villa with a carport for two cars. The villa comprises on the main entrance level a hallway with an elevator and staircase which brings you down to the ground living area, an area that perfectly combines the living room, the dining room and the kitchen with a central island and separate laundry room. The large patio doors open out onto the spacious terraces, stunning garden and private pool giving you the most sensational views surrounding the villa. On the ground floor there is also a large bright bedroom with an ensuite bathroom.