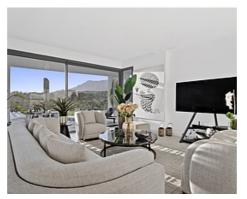

Passing through the private entrance where you will find 24 hour security brings you to the villa with a carport for two cars. The villa comprises on the main entrance level a hallway with an elevator and staircase which brings you down to the ground living area, an area that perfectly combines the living room, the dining room and the kitchen with a central island and separate laundry room. The large patio doors open out onto the spacious terraces, stunning garden and private pool giving you the most sensational views surrounding the villa. On the ground floor there is also a large bright bedroom with an ensuite bathroom.