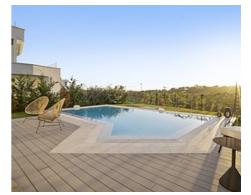

Passing through the private entrance where you will find 24 hour security brings you to the villa with a carport for two cars. The villa comprises on the main entrance level a hallway with an elevator and staircase which brings you down to the ground living area, an area that perfectly combines the living room, the dining room and the kitchen with a central island and separate laundry room. The large patio doors open out onto the spacious terraces, stunning garden and private pool giving you the most sensational views surrounding the villa. On the ground floor there is also a large bright bedroom with an ensuite bathroom.