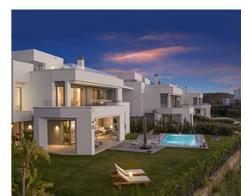

## Location: Estepona

The villa offers stunning sea and golf views due to its elevated position. This brand new villa is key ready to move into being fully furnished to a high standard which has been tastefully done throughout.

Passing through the private entrance where you will find 24 hour security brings you to the villa with a carport for two cars. The villa comprises on the main entrance level a hallway with an elevator and staircase which brings you down to the ground living area, an area that perfectly combines the living room, the dining room and the kitchen with a central island and separate laundry room. The large patio doors open out onto the spacious terraces, stunning garden and private pool giving you the most sensational views surrounding the villa. On the ground floor there is also a large bright bedroom with an ensuite bathroom.