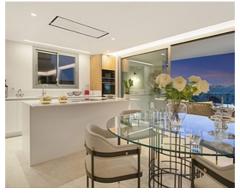

Passing through the private entrance where you will find 24 hour security brings you to the villa with a carport for two cars. The villa comprises on the main entrance level a hallway with an elevator and staircase which brings you down to the ground living area, an area that perfectly combines the living room, the dining room and the kitchen with a central island and separate laundry room. The large patio doors open out onto the spacious terraces, stunning garden and private pool giving you the most sensational views surrounding the villa. On the ground floor there is also a large bright bedroom with an ensuite bathroom.