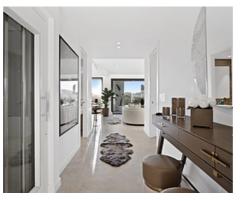

Passing through the private entrance where you will find 24 hour security brings you to the villa with a carport for two cars. The villa comprises on the main entrance level a hallway with an elevator and staircase which brings you down to the ground living area, an area that perfectly combines the living room, the dining room and the kitchen with a central island and separate laundry room. The large patio doors open out onto the spacious terraces, stunning garden and private pool giving you the most sensational views surrounding the villa. On the ground floor there is also a large bright bedroom with an ensuite bathroom.