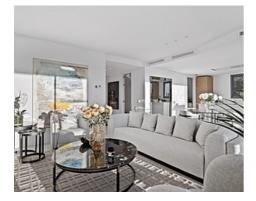

Passing through the private entrance where you will find 24 hour security brings you to the villa with a carport for two cars. The villa comprises on the main entrance level a hallway with an elevator and staircase which brings you down to the ground living area, an area that perfectly combines the living room, the dining room and the kitchen with a central island and separate laundry room. The large patio doors open out onto the spacious terraces, stunning garden and private pool giving you the most sensational views surrounding the villa. On the ground floor there is also a large bright bedroom with an ensuite bathroom.