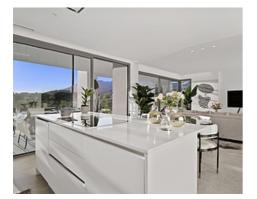

Passing through the private entrance where you will find 24 hour security brings you to the villa with a carport for two cars. The villa comprises on the main entrance level a hallway with an elevator and staircase which brings you down to the ground living area, an area that perfectly combines the living room, the dining room and the kitchen with a central island and separate laundry room. The large patio doors open out onto the spacious terraces, stunning garden and private pool giving you the most sensational views surrounding the villa. On the ground floor there is also a large bright bedroom with an ensuite bathroom.