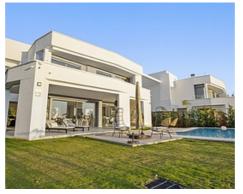

Passing through the private entrance where you will find 24 hour security brings you to the villa with a carport for two cars. The villa comprises on the main entrance level a hallway with an elevator and staircase which brings you down to the ground living area, an area that perfectly combines the living room, the dining room and the kitchen with a central island and separate laundry room. The large patio doors open out onto the spacious terraces, stunning garden and private pool giving you the most sensational views surrounding the villa. On the ground floor there is also a large bright bedroom with an ensuite bathroom.