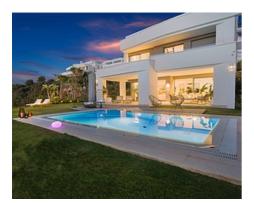

Passing through the private entrance where you will find 24 hour security brings you to the villa with a carport for two cars. The villa comprises on the main entrance level a hallway with an elevator and staircase which brings you down to the ground living area, an area that perfectly combines the living room, the dining room and the kitchen with a central island and separate laundry room. The large patio doors open out onto the spacious terraces, stunning garden and private pool giving you the most sensational views surrounding the villa. On the ground floor there is also a large bright bedroom with an ensuite bathroom.