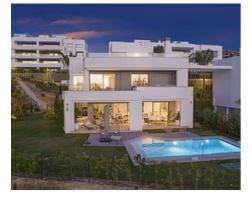

## Location: Estepona

The villa offers stunning sea and golf views due to its elevated position. This brand new villa is key ready to move into being fully furnished to a high standard which has been tastefully done throughout.

Passing through the private entrance where you will find 24 hour security brings you to the villa with a carport for two cars. The villa comprises on the main entrance level a hallway with an elevator and staircase which brings you down to the ground living area, an area that perfectly combines the living room, the dining room and the kitchen with a central island and separate laundry room. The large patio doors open out onto the spacious terraces, stunning garden and private pool giving you the most sensational views surrounding the villa. On the ground floor there is also a large bright bedroom with an ensuite bathroom.