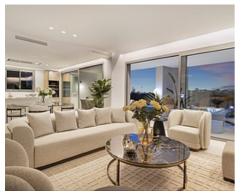

Passing through the private entrance where you will find 24 hour security brings you to the villa with a carport for two cars. The villa comprises on the main entrance level a hallway with an elevator and staircase which brings you down to the ground living area, an area that perfectly combines the living room, the dining room and the kitchen with a central island and separate laundry room. The large patio doors open out onto the spacious terraces, stunning garden and private pool giving you the most sensational views surrounding the villa. On the ground floor there is also a large bright bedroom with an ensuite bathroom.