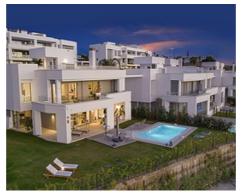

## Location: Estepona

The villa offers stunning sea and golf views due to its elevated position. This brand new villa is key ready to move into being fully furnished to a high standard which has been tastefully done throughout.

Passing through the private entrance where you will find 24 hour security brings you to the villa with a carport for two cars. The villa comprises on the main entrance level a hallway with an elevator and staircase which brings you down to the ground living area, an area that perfectly combines the living room, the dining room and the kitchen with a central island and separate laundry room. The large patio doors open out onto the spacious terraces, stunning garden and private pool giving you the most sensational views surrounding the villa. On the ground floor there is also a large bright bedroom with an ensuite bathroom.