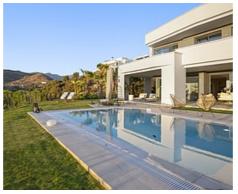

## Location: Estepona

The villa offers stunning sea and golf views due to its elevated position. This brand new villa is key ready to move into being fully furnished to a high standard which has been tastefully done throughout.

Passing through the private entrance where you will find 24 hour security brings you to the villa with a carport for two cars. The villa comprises on the main entrance level a hallway with an elevator and staircase which brings you down to the ground living area, an area that perfectly combines the living room, the dining room and the kitchen with a central island and separate laundry room. The large patio doors open out onto the spacious terraces, stunning garden and private pool giving you the most sensational views surrounding the villa. On the ground floor there is also a large bright bedroom with an ensuite bathroom.