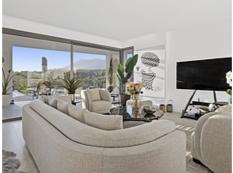

Passing through the private entrance where you will find 24 hour security brings you to the villa with a carport for two cars. The villa comprises on the main entrance level a hallway with an elevator and staircase which brings you down to the ground living area, an area that perfectly combines the living room, the dining room and the kitchen with a central island and separate laundry room. The large patio doors open out onto the spacious terraces, stunning garden and private pool giving you the most sensational views surrounding the villa. On the ground floor there is also a large bright bedroom with an ensuite bathroom.