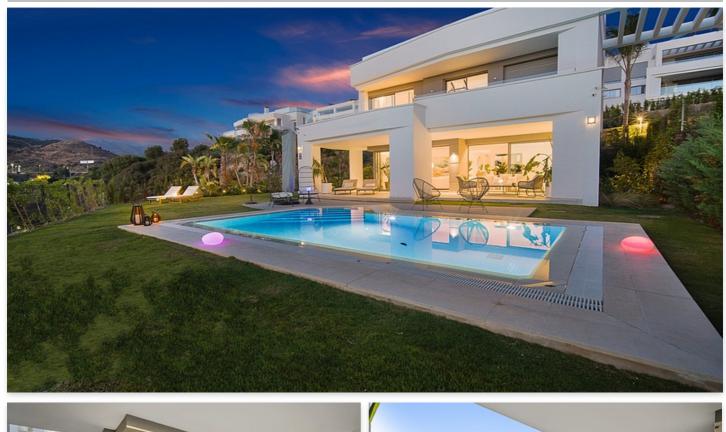

## Location: Estepona

The villa offers stunning sea and golf views due to its elevated position. This brand new villa is key ready to move into being fully furnished to a high standard which has been tastefully done throughout.

Passing through the private entrance where you will find 24 hour security brings you to the villa with a carport for two cars. The villa comprises on the main entrance level a hallway with an elevator and staircase which brings you down to the ground living area, an area that perfectly combines the living room, the dining room and the kitchen with a central island and separate laundry room. The large patio doors open out onto the spacious terraces, stunning garden and private pool giving you the most sensational views surrounding the villa. On the ground floor there is also a large bright bedroom with an ensuite bathroom.