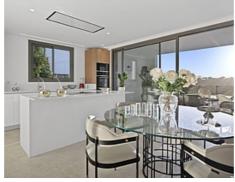

Passing through the private entrance where you will find 24 hour security brings you to the villa with a carport for two cars. The villa comprises on the main entrance level a hallway with an elevator and staircase which brings you down to the ground living area, an area that perfectly combines the living room, the dining room and the kitchen with a central island and separate laundry room. The large patio doors open out onto the spacious terraces, stunning garden and private pool giving you the most sensational views surrounding the villa. On the ground floor there is also a large bright bedroom with an ensuite bathroom.