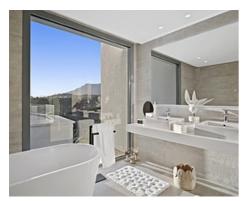

Passing through the private entrance where you will find 24 hour security brings you to the villa with a carport for two cars. The villa comprises on the main entrance level a hallway with an elevator and staircase which brings you down to the ground living area, an area that perfectly combines the living room, the dining room and the kitchen with a central island and separate laundry room. The large patio doors open out onto the spacious terraces, stunning garden and private pool giving you the most sensational views surrounding the villa. On the ground floor there is also a large bright bedroom with an ensuite bathroom.