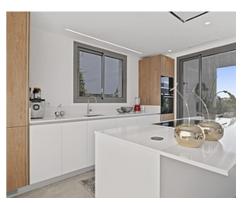

Passing through the private entrance where you will find 24 hour security brings you to the villa with a carport for two cars. The villa comprises on the main entrance level a hallway with an elevator and staircase which brings you down to the ground living area, an area that perfectly combines the living room, the dining room and the kitchen with a central island and separate laundry room. The large patio doors open out onto the spacious terraces, stunning garden and private pool giving you the most sensational views surrounding the villa. On the ground floor there is also a large bright bedroom with an ensuite bathroom.