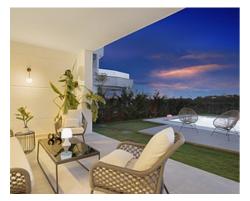

Passing through the private entrance where you will find 24 hour security brings you to the villa with a carport for two cars. The villa comprises on the main entrance level a hallway with an elevator and staircase which brings you down to the ground living area, an area that perfectly combines the living room, the dining room and the kitchen with a central island and separate laundry room. The large patio doors open out onto the spacious terraces, stunning garden and private pool giving you the most sensational views surrounding the villa. On the ground floor there is also a large bright bedroom with an ensuite bathroom.