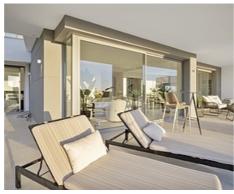

Passing through the private entrance where you will find 24 hour security brings you to the villa with a carport for two cars. The villa comprises on the main entrance level a hallway with an elevator and staircase which brings you down to the ground living area, an area that perfectly combines the living room, the dining room and the kitchen with a central island and separate laundry room. The large patio doors open out onto the spacious terraces, stunning garden and private pool giving you the most sensational views surrounding the villa. On the ground floor there is also a large bright bedroom with an ensuite bathroom.